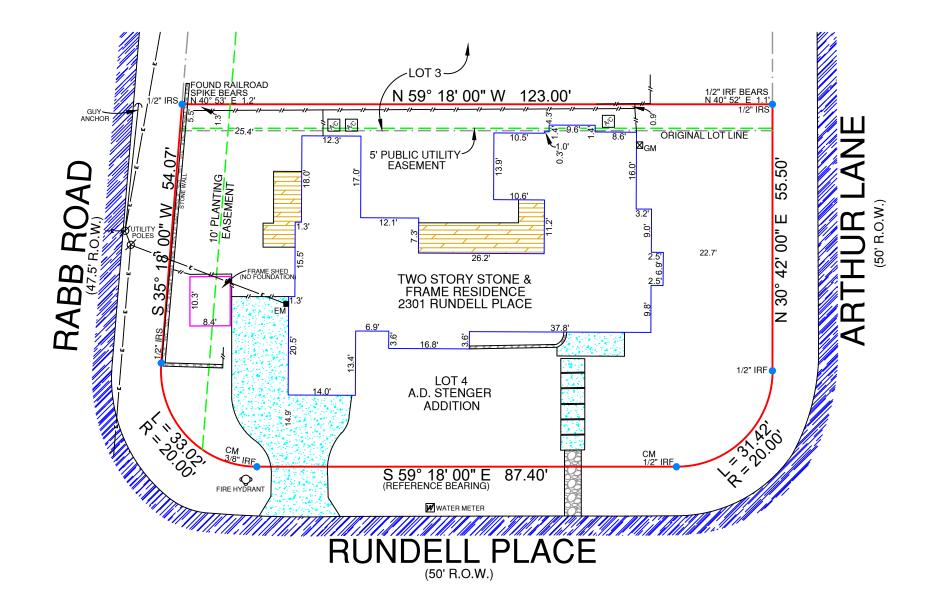

## LEGEND:

WIRE FENCE - CHAINLINK FENCE - WROUGHT IRON FENCE - WOOD FENCE - VINYL FENCE

ASPHALT = CONCRETE GRAVEL

NOTES: BEARINGS ARE BASED ON THE RECORDED PLAT. THE HOUSE EXTENDS INTO THE 5' PUBLIC UTILITY EASEMENT AS SHOWN ABOVE. EASEMENTS ARE BASED ON THE RECORDED PLAT UNLESS OTHERWISE NOTED.

LEGAL DESCRIPTION: BEING LOT 4 AND THE NORTH 5.5 FEET OF LOT 3, A.D. STENGER ADDITION, A SUBDIVISION IN TRAVIS COUNTY, TEXAS, ACCORDING TO THE MAP OR PLAT THEREOF RECORDED IN VOLUME 5, PAGE 99, PLAT RECORDS, TRAVIS COUNTY, TEXAS.

WITHIN THE LIMITS OF A 100-YEAR FLOOD HAZARD ZONE ACCORDING TO THE MAP PUBLISHED BY THE FEDERAL EMERGENCY MANAGEMENT AGENCY, AND HAS A ZONE "X" RATING AS SHOWN BY MAP NO. 48453C0445 K, DATED JANUARY 22, 2020.